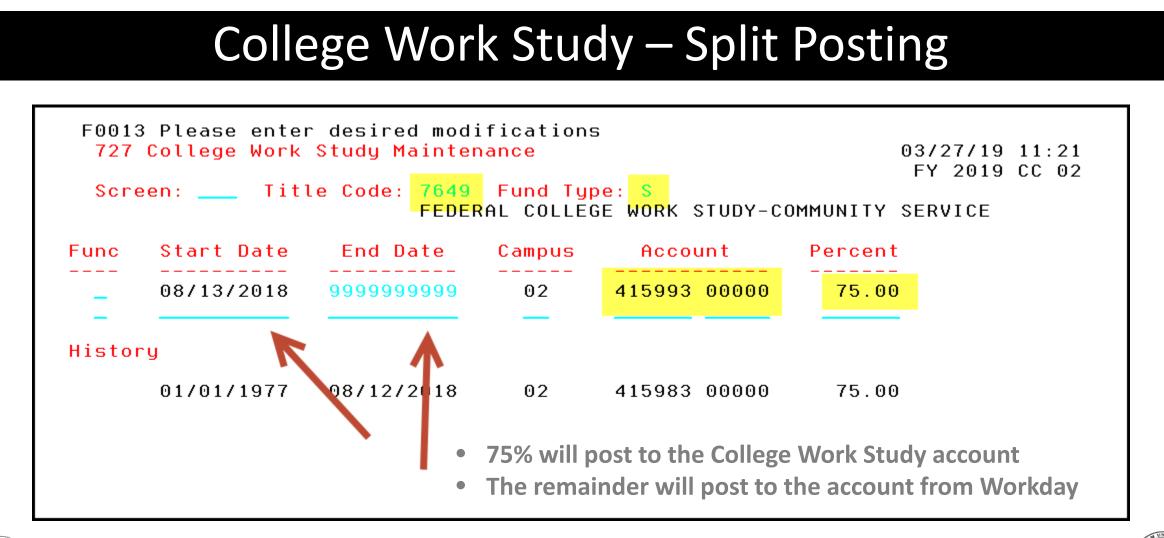

### College Work Study

- College Work Study Accounts are never loaded in Workday
- Alternative account must be used for costing allocations
  - Costing allocations should be 100% to the alternative account in Workday
- A translation is done during Payroll History creation
  - The translation is done using Screen 727 College Work Study screen in FAMIS
  - Percentages are stored on Screen 727
  - Pay Type F and E and Earning Code WSH determines CWS eligibility
    - Student Worker Work Study Job Family and Earning is RPH translate to WSH Earning Code
  - FAMIS uses Fund Type (S/L) and Title Code to determine CWS split

### College Work Study – 100% Posting