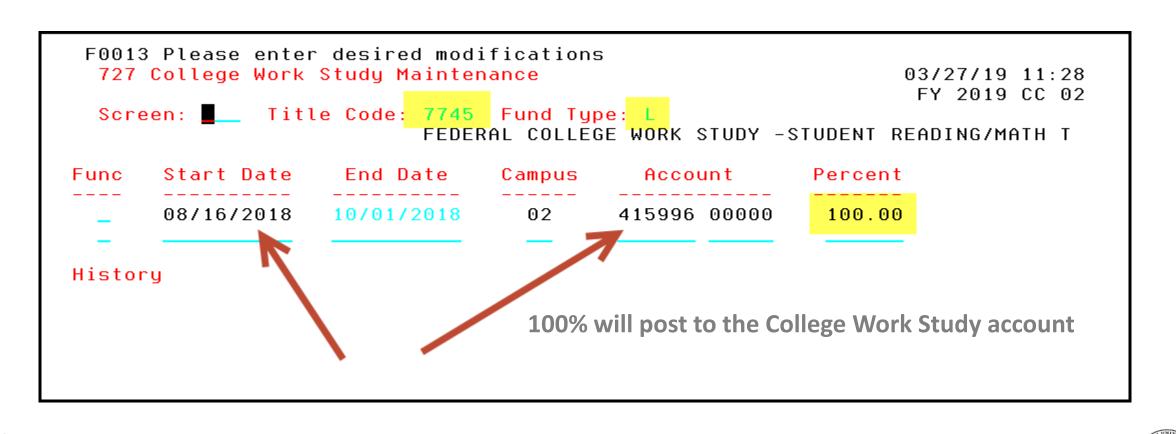

### College Work Study

- College Work Study Accounts are never loaded in Workday
- Alternative account must be used for costing allocations
  - Costing allocations should be 100% to the alternative account in Workday
- A translation is done during Payroll History creation
  - The translation is done using Screen 727 College Work Study screen in FAMIS
  - Percentages are stored on Screen 727
  - Pay Type F and E and Earning Code WSH determines CWS eligibility
    - Student Worker Work Study Job Family and Earning is RPH translate to WSH Earning Code
  - FAMIS uses Fund Type (S/L) and Title Code to determine CWS split

### College Work Study – 100% Posting