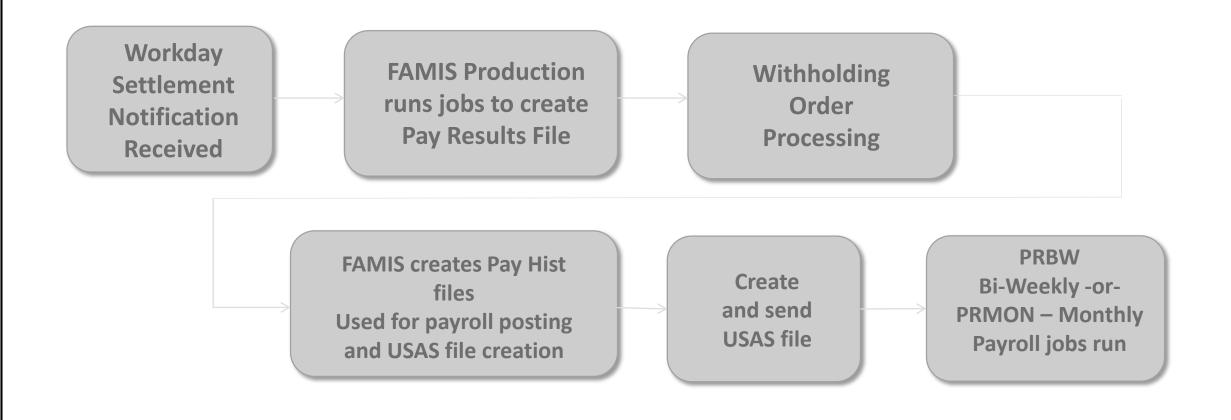

## Screen 770 – Payroll Detail Inquiry by UIN

| Screen | :     | Fis | scal | Yr: 20   | 019 UIN: |             |       | au Pr | d End Date: | Y 2019 CC 0 |
|--------|-------|-----|------|----------|----------|-------------|-------|-------|-------------|-------------|
|        |       |     |      |          | ount:    |             |       | -     | ed: N Panel |             |
| Pay    | Prd   |     |      |          |          |             |       |       | Sal/Wg/Lng  |             |
| End    | Date  |     |      |          |          | _           | _     |       | Amount      | _           |
| 09/30  | /2018 | 1   | RPS  | со<br>С0 | 0019090  | 31111110    | 00000 | 1510  | 7385.03     | 1923.29     |
| 09/30  | /2018 | 1   | 035  | C 0      | 0019100  | 2030308     | 00000 | 1580  | 1000.00     | 70.50       |
| 09/30  | /2018 | 1   | 035  | C 0      | 0019100  | 2030308     | 00000 | 1580  | 1000.00-    | 70.50       |
| 09/30  | /2018 | 2   | 035  | C 0      | 0019100  | 2721444     | 00000 | 1580  | 1000.00     | 81.80       |
| 10/31  | /2018 | 2   | RPS  | C 0      | 0019100  | 2030308     | 00000 | 1510  | 7385.03     | 1999.78     |
| 11/30  | /2018 | 1   | RPS  | C 0      | 0019110  | 20303080    | 00000 | 1510  | 7385.03     | 1923.29     |
| 12/31  | /2018 | 1   | RPS  | C 0      | 0019120  | 3/0313(100) | 00000 | 1510  | 7385.03     | 1923.29     |
| 01/31  | /2019 | 1   | RPS  | C 0      | 0019010  | 201414-000  | 00000 | 1510  | 7385.03     | 1923.29     |
| 02/28  | /2019 |     | RPS  | C 0      | 0019020  | 201414-100  | 00000 | 1510  | 7405.03     | 1926.22     |
| 03/31  |       | 1   | RPS  | CO       | 0019030  | 201110      | 00000 | 1510  | 7405.03     | 1926.24     |
|        |       |     |      |          |          |             |       |       |             |             |

Place your cursor on a specific line on 770, then press PF5 to see the related Workday information for the item