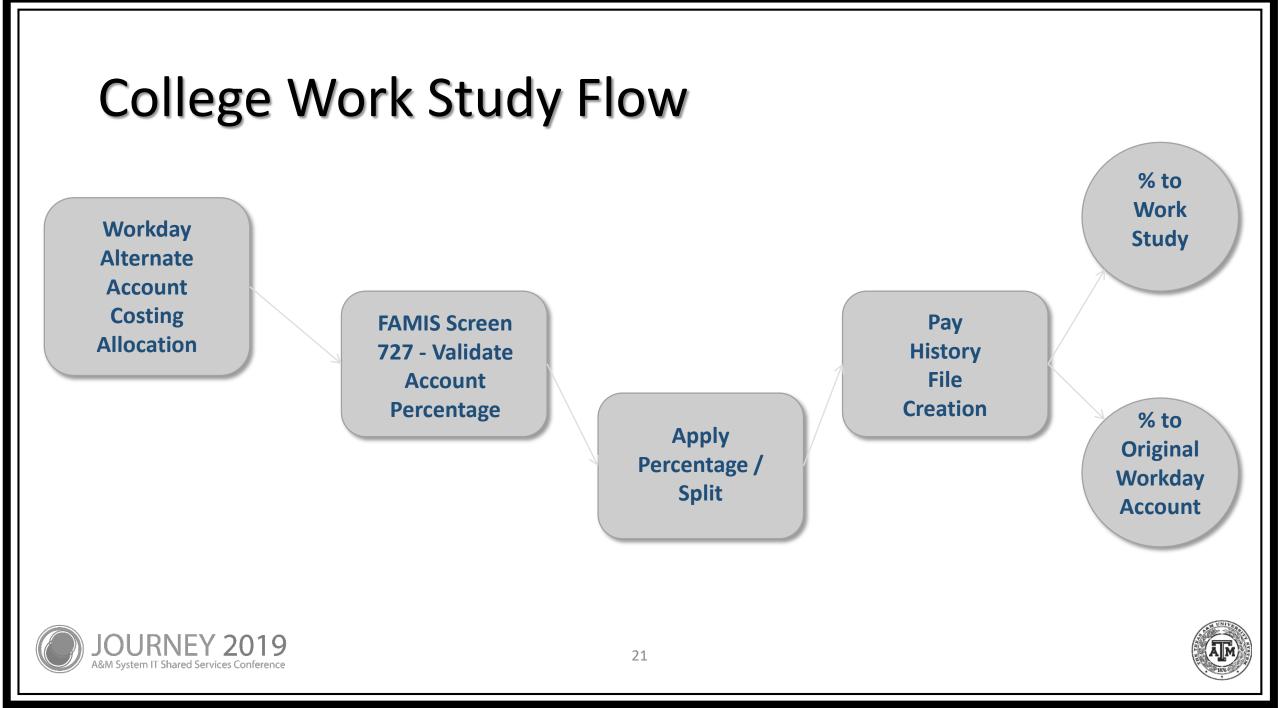

# College Work Study

### College Work Study

- College Work Study Accounts are never loaded in Workday
- Alternative account must be used for costing allocations
  - Costing allocations should be 100% to the alternative account in Workday
- A translation is done during Payroll History creation
  - The translation is done using Screen 727 College Work Study screen in FAMIS
  - Percentages are stored on Screen 727
  - Pay Type F and E and Earning Code WSH determines CWS eligibility
    - Student Worker Work Study Job Family and Earning is RPH translate to WSH Earning Code
  - FAMIS uses Fund Type (S/L) and Title Code to determine CWS split