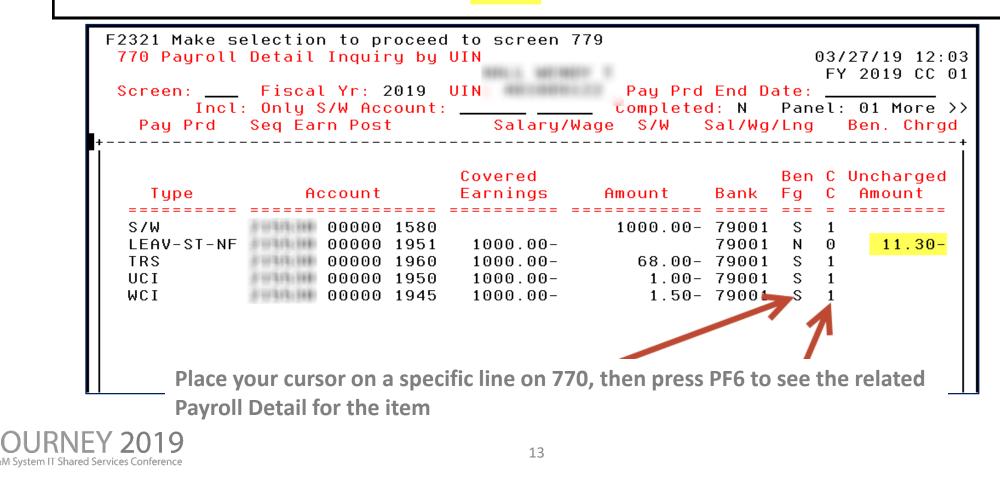

| 29    |
| Earning Code: 035                                       | 29    |
| Exempt Flag: Y                                          | 29    |
| Employee Type: STAFF                                    | 22    |
| Job Family: INFORMATION_TECHNOLOGY_DATA                 | 24    |
|                                                         | 27    |
| ** End of Workday Information **                        |       |
|                                                         |       |



Place your cursor on a specific line on 770, then press PF5 to see the related Workday information for the item



### PF6 – Payroll Detail

Enter-PF1---PF2---PF3---PF4---PF5--<mark>-PF6--</mark>-PF7---PF8---PF9---PF10--PF11--PF12---Hmenu Help EHelp WdInf PrDtl Left Right



### Paneling on Screen 770



# FAMIS / Canopy Inquiry





### Screen 779 – Payroll Detail Record Inquiry

- FAMIS Screen 779
  - PF5 Workday Information available here
  - PF6 Payroll Detail available
  - PCT Posting tips





## Screen 779 – PCT Encumbrance





### Payroll Inquiry in Canopy

| Canopy<br>he Texas A&M Unive<br>Payroll FFX                               |            |                                    | outing System      |      | npus: TEXAS                                    | A&M AGRI             | ILIFE RESEARCH               | (08) <b>v</b> Fisc | cal Year: 2019         | Set CC/FY                   |                      |                     | SSO Menu            | SSO Logof          |
|---------------------------------------------------------------------------|-