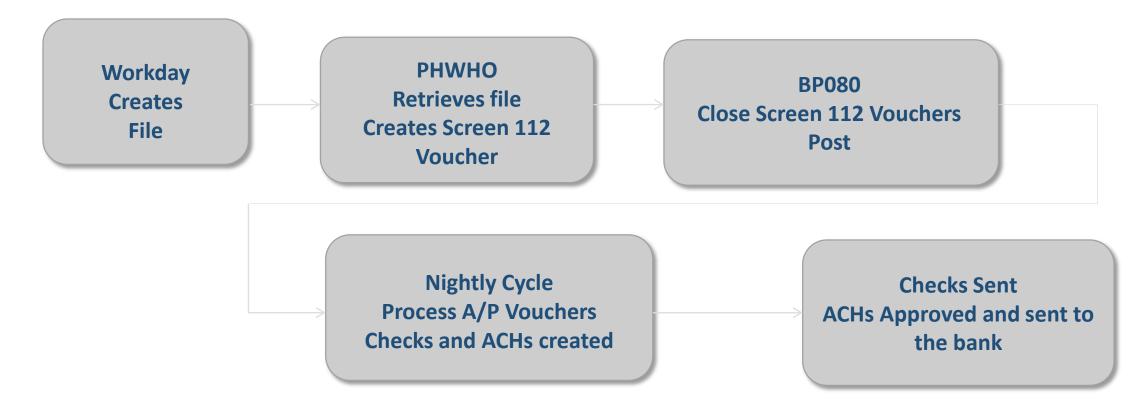

# Payroll Posting

#### **Current Process**

- Workday creates and FAMIS receives
  - Pay Results file
  - Withholding orders
  - Check Register
- Settlement Cycle notification from Workday
  - Between 12:30 and 5:00
- FAMIS Production is notified when the files are available
  - Pay History File is created using the Pay Results file from Workday

#### **Current Process**

- Create Pay History File
  - Apply default account to payroll items which are missing an account
    - Frozen
    - Deleted
    - Other invalid accounts
  - Create files to use for the current accounting posting and month end benefit processing
  - Create and send USAS files
  - Produce error reports by System member
    - FnnPHRPT Error Report by Campus for:
      - UIN Substitutions
      - TIN Codes
      - GSE Edits
      - Frozen/Deleted Accounts