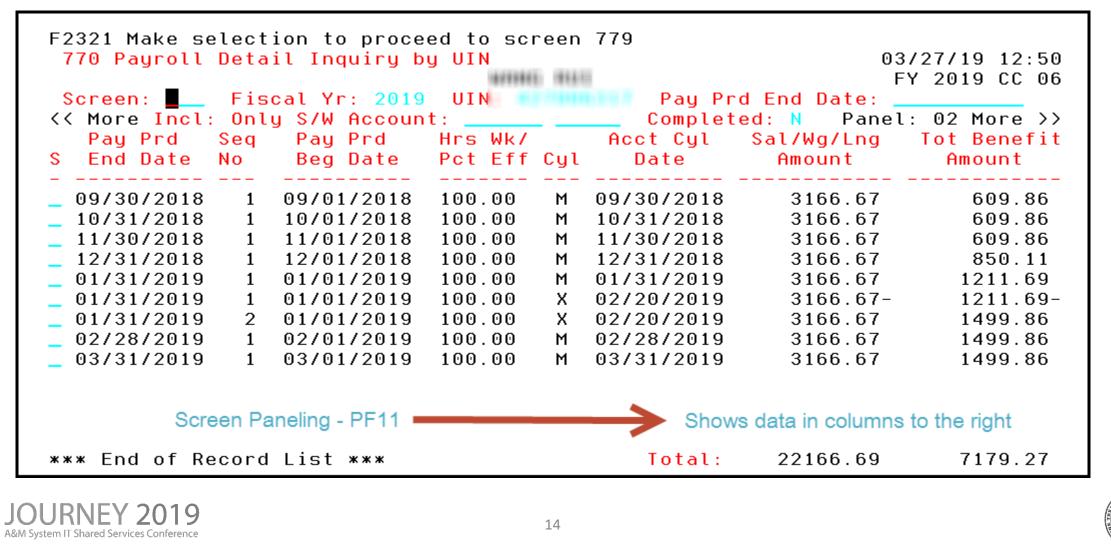

### Screen 779 – Payroll Detail Record Inquiry

- FAMIS Screen 779
  - PF5 Workday Information available here
  - PF6 Payroll Detail available
  - PCT Posting tips

## Screen 779 – PCT Encumbrance